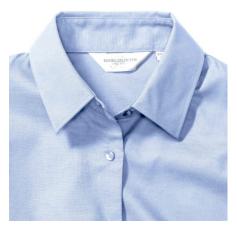

## RUSSELL EASY CARE OXFORD WOMEN'S LONG SLEEVE SHIRT

#### Specification

RUSSELL Women's Long Sleeve Shirt EASY CARE OXFORD.Ideal choice for corporate wear because everyone looks good.Classical collar with or without buttons, two buttons on cuff.70% Cotton / 30% Oxford polyester, 130/135 g / m2.Wash at 40 degrees.EASY CARE - fast drying, easy to iron Oxfd BI 4XL