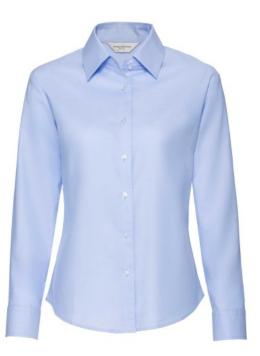

## RUSSELL EASY CARE OXFORD WOMEN'S LONG SLEEVE SHIRT

#### Specification

RUSSELL Women's Long Sleeve Shirt EASY CARE OXFORD.Ideal choice for corporate wear because everyone looks good.Classical collar with or without buttons, two buttons on cuff.70% Cotton / 30% Oxford polyester, 130/135 g / m2.Wash at 40 degrees.EASY CARE - fast drying, easy to iron Oxfd BI 4XL