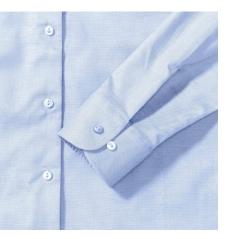

#### Specification

RUSSELL Women's Long Sleeve Shirt EASY CARE OXFORD.Ideal choice for corporate wear because everyone looks good.Classical collar with or without buttons, two buttons on cuff.70% Cotton / 30% Oxford polyester, 130/135 g / m2.Wash at 40 degrees.EASY CARE - fast drying, easy to iron Oxfd BI 4XL